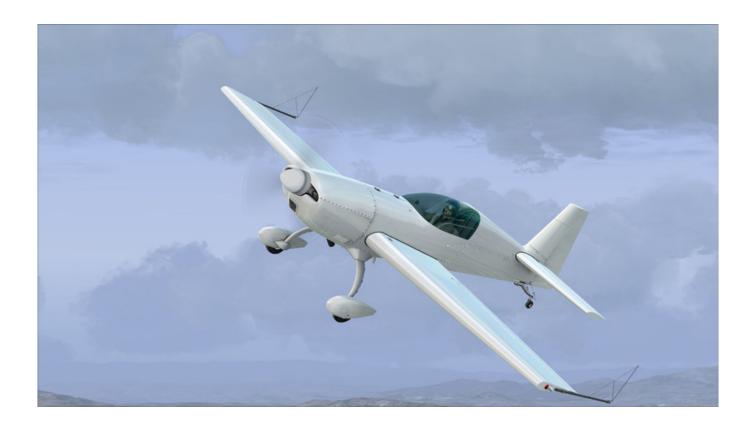

## **About This Content**

The Extra 300S is a single-seat competition and aerobatic aircraft first flown in 1992.

Unlike the original two-seat 300 model, the 300S has only one seat and slightly larger ailerons. The aircraft uses a number of different materials in its construction, including steel, carbon composites, fibreglass and aluminium, all in the name of lightness and performance.

In the air, the 300S boasts a climb rate of more than 3,000 feet per minute and an airframe stressed for manoeuvres up to plus or minus 10G.

The Alabeo Extra 300S for FSX: Steam Edition is a great aircraft to use in the aerobatic missions included in-game. Additionally, the speed and versatility of this aircraft makes it ideal for racing with your friends in multiplayer. Pair it with some detailed scenery for a picturesque aerobatic flight simulation experience!