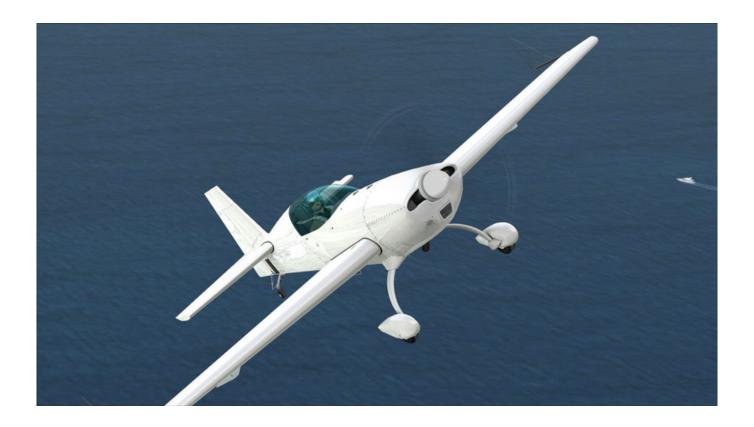

## **About This Content**

The Extra 300S is a single-seat competition and aerobatic aircraft first flown in 1992.

Unlike the original two-seat 300 model, the 300S has only one seat and slightly larger ailerons. The aircraft uses a number of different materials in its construction, including steel, carbon composites, fibreglass and aluminium, all in the name of lightness and performance.

In the air, the 300S boasts a climb rate of more than 3,000 feet per minute and an airframe stressed for manoeuvres up to plus or minus 10G.

The Alabeo Extra 300S for FSX: Steam Edition is a great aircraft to use in the aerobatic missions included in-game. Additionally, the speed and versatility of this aircraft makes it ideal for racing with your friends in multiplayer. Pair it with some detailed scenery for a picturesque aerobatic flight simulation experience!