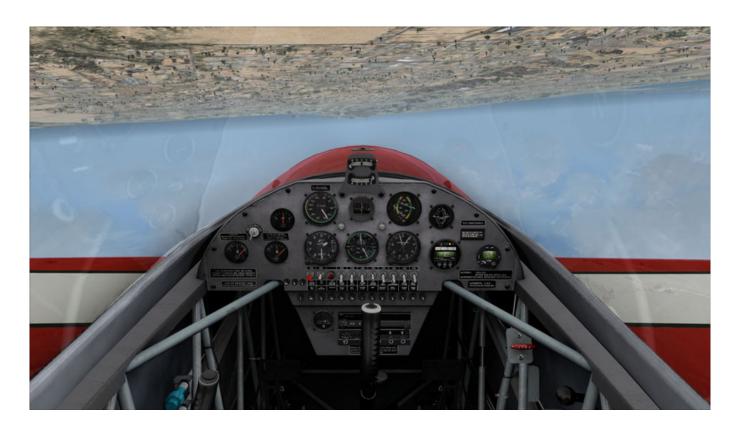

## **About This Content**

The Extra 300S is a single-seat competition and aerobatic aircraft first flown in 1992.

Unlike the original two-seat 300 model, the 300S has only one seat and slightly larger ailerons. The aircraft uses a number of different materials in its construction, including steel, carbon composites, fibreglass and aluminium, all in the name of lightness and performance.

In the air, the 300S boasts a climb rate of more than 3,000 feet per minute and an airframe stressed for manoeuvres up to plus or minus 10G.

The Alabeo Extra 300S for FSX: Steam Edition is a great aircraft to use in the aerobatic missions included in-game. Additionally, the speed and versatility of this aircraft makes it ideal for racing with your friends in multiplayer. Pair it with some detailed scenery for a picturesque aerobatic flight simulation experience!