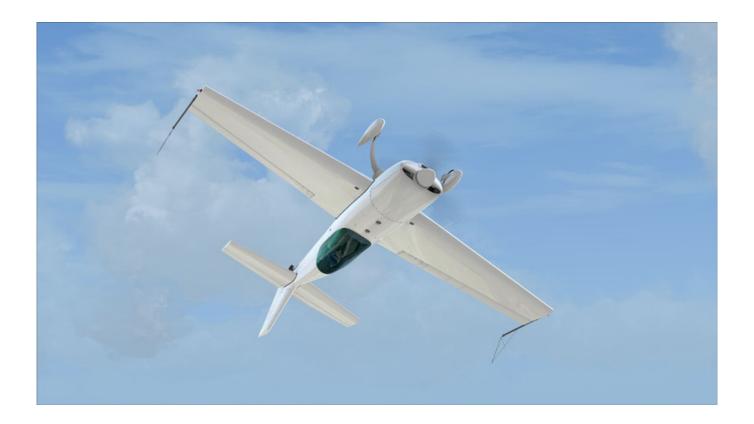

## **About This Content**

The Extra 300S is a single-seat competition and aerobatic aircraft first flown in 1992.

Unlike the original two-seat 300 model, the 300S has only one seat and slightly larger ailerons. The aircraft uses a number of different materials in its construction, including steel, carbon composites, fibreglass and aluminium, all in the name of lightness and performance.

In the air, the 300S boasts a climb rate of more than 3,000 feet per minute and an airframe stressed for manoeuvres up to plus or minus 10G.

The Alabeo Extra 300S for FSX: Steam Edition is a great aircraft to use in the aerobatic missions included in-game. Additionally, the speed and versatility of this aircraft makes it ideal for racing with your friends in multiplayer. Pair it with some detailed scenery for a picturesque aerobatic flight simulation experience!