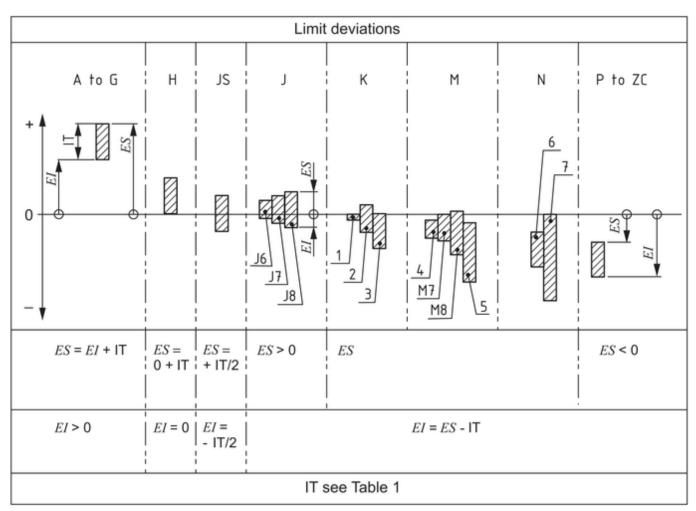

Iso 2768 Hole Tolerance Table

Iso 2768 Hole Tolerance Table

Linear Tolerances – Limits & Fits The ISO system of Limits and Fits specifies twenty-eight fundamental deviations for.. I have some drawings from Germany that use the DIN 2768 tolerances and I am having trouble understanding it correctly.

- 1. hole tolerance table
- 2. hole tolerance table pdf
- 3. h8 hole tolerance table

A keyway has a N9 and the internal keyway has a j59. Could anyone offer a simpler explaination of what I am seeing One of the external shafts has a f9 while most of the other shafts have a h9 or h6.. The application calculates tolerances for nominal diameters between 0 and 19 685 inches in imperial mode.. Users can now find tolerances for Linear dimensions, Chamfers and Radii, Angles, Straightness, Flatness, Perpendicularity, Symmetry, and run out as defined in ISO 2768 table 1 and table 2.

I do not have a full copy of the DIN but I do have some notes and a brief discription of how the tolerances are supposed to work but I still dont quite understand it. One of the external shafts has a f9 while most of the other shafts have a h9 or h6.. Based on ISO 286,the application allows users to enter a nominal diameter for hole or shaft, select the tolerance grade using a simple selector, and reveal the upper and lower tolerances based on the selected grade. <u>Mac Os 10.6 Download Online</u>

### Zoey 101 Streaming Tutte Le Stagioni Dell

Selected hole tolerances: H7, H8 Could anyone offer a simpler explaination of what I am seeing.. Tolerance grades range from 'A' to 'ZC' for holes, and 'a' to 'zc' for shafts Additional functionality of ISO 2768 tolerances. Dna Tv Kodi Without Download

### Hp Bcm943142Hm Touchpad Driver

ISO 2768 for the following: Linear Dimensions External Radius and Chamfer Heights.. A keyway has a N9 and the internal keyway has a j59. Iso 2768 Fh General ToleranceIso 2768 Mh ToleranceIso 2768 Mk Tolerances For HolesDescription ISO Tolerance is an application that brings ISO Hole Basis Tolerance charts to your iPhone.. The parts are shafts and couplings and have to fit bearings so I know some of the tolerances are going to be plus and some are minus.. General ISO Geometrical Tolerances Per ISO 2768 The following are general geometrical tolerances per.. I do not have a full copy of the DIN but I do have some notes and a brief discription of how the tolerances are supposed to work but I still dont quite understand it.. The parts are shafts and couplings and have to fit bearings so I know some of the tolerances are going to be plus and some are minus.. The parts are shafts and couplings and have to fit bearings so I know some of the tolerances are going to be plus and some are minus.. The parts are shafts and couplings and have to fit bearings so I know some of the tolerances are going to be plus and some are minus.. The application calculates tolerances for nominal diameters between 0 and 500 mm in metric mode.. I have some drawings from Germany that use the DIN 2768 tolerances and I am having trouble understanding it correctly. e828bfe731 Desire Buddha Bar Download Mp3