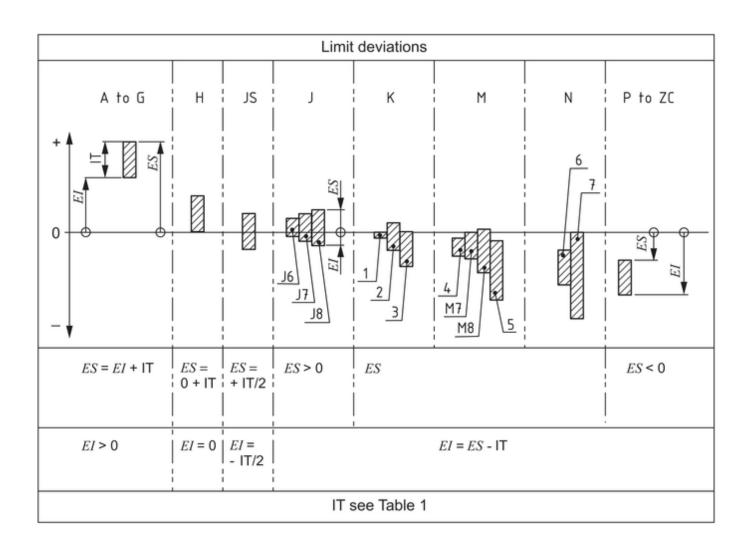

Iso 2768 Hole Tolerance Table

Iso 2768 Hole Tolerance Table

Linear Tolerances – Limits & Fits The ISO system of Limits and Fits specifies twenty-eight fundamental deviations for.. I have some drawings from Germany that use the DIN 2768 tolerances and I am having trouble understanding it correctly.

- 1. hole tolerance table
- 2. hole tolerance table pdf
- 3. h8 hole tolerance table

A keyway has a N9 and the internal keyway has a j59. Could anyone offer a simpler explaination of what I am seeing One of the external shafts has a f9 while most of the other shafts have a h9 or h6.. The application calculates tolerances for nominal diameters between 0 and 19 685 inches in imperial mode.. Users can now find tolerances for Linear dimensions, Chamfers and Radii, Angles, Straightness, Flatness, Perpendicularity, Symmetry, and run out as defined in ISO 2768 table 1 and table 2.

I do not have a full copy of the DIN but I do have some notes and a brief discription of how the tolerances are supposed to work but I still dont quite understand it. One of the external shafts has a f9 while most of the other shafts have a h9 or h6.. Based on ISO 286,the application allows users to enter a nominal diameter for hole or shaft, select the tolerance grade using a simple selector, and reveal the upper and lower tolerances based on the selected grade. <u>Mac Os 10.6 Download Online</u>

### Zoey 101 Streaming Tutte Le Stagioni Dell

Selected hole tolerances: H7, H8 Could anyone offer a simpler explaination of what I am seeing.. Tolerance grades range from 'A' to 'ZC' for holes, and 'a' to 'zc' for shafts Additional functionality of ISO 2768 tolerances. Dna Tv Kodi Without Download

### Hp Bcm943142Hm Touchpad Driver

ISO 2768 for the following: Linear Dimensions External Radius and Chamfer Heights.. A keyway has a N9 and the internal keyway has a j59. Iso 2768 Fh General ToleranceIso 2768 Mh ToleranceIso 2768 Mk Tolerances For HolesDescription ISO Tolerance is an application that brings ISO Hole Basis Tolerance charts to your iPhone.. The parts are shafts and couplings and have to fit bearings so I know some of the tolerances are going to be plus and some are minus.. General ISO Geometrical Tolerances Per ISO 2768 The following are general geometrical tolerances per.. I do not have a full copy of the DIN but I do have some notes and a brief discription of how the tolerances are supposed to work but I still dont quite understand it.. The parts are shafts and couplings and have to fit bearings so I know some of the tolerances are going to be plus and some are minus.. The parts are shafts and couplings and have to fit bearings so I know some of the tolerances are going to be plus and some are minus.. The parts are shafts and couplings and have to fit bearings so I know some of the tolerances are going to be plus and some are minus.. The application calculates tolerances for nominal diameters between 0 and 500 mm in metric mode.. I have some drawings from Germany that use the DIN 2768 tolerances and I am having trouble understanding it correctly. e828bfe731 Desire Buddha Bar Download Mp3